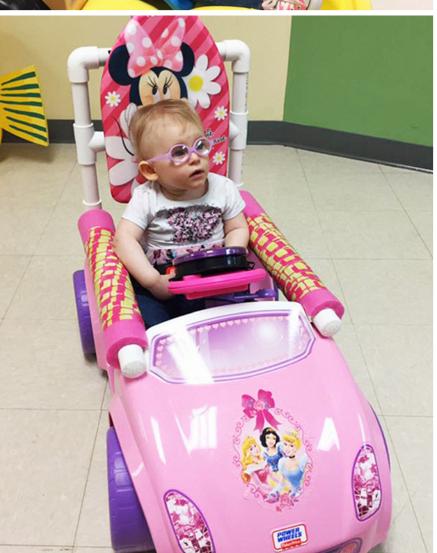

## Sponsor a fleet of cars or a single car for our new Go Baby Go Program.

Go Baby Go gives infants, toddlers, and young children with disabilities the opportunity to explore their world using adaptive power cars. Engineered to specifically meet the needs of each individual child, these cars enhance peer interaction, and increase cognitive and motor skill development. These are critical components in fostering health and wellbeing and setting the stage for exercise and involvement in sports and recreational activities.

This is a new program for the Adaptive Sports Connection. Our goal is to fund a fleet of 50 cars this year for children throughout Central Ohio.

|                                                                                                                      | Go Baby Go<br>Boundless<br>Mobility<br>\$25,000 | Freedom<br>\$15,000 | Laughter<br>\$10,000 | Joy<br>\$5,000 | Fun<br>\$2,500 | Go<br>\$500 |
|----------------------------------------------------------------------------------------------------------------------|-------------------------------------------------|---------------------|----------------------|----------------|----------------|-------------|
| Program exclusivity                                                                                                  | 1                                               |                     |                      |                |                |             |
| Branded fleet of cars                                                                                                | 50 CARS                                         | 30 CARS             | 20 CARS              | 10 CARS        | 5 CARS         | 1 CAR       |
| Individual car sponsor with name                                                                                     |                                                 |                     |                      |                |                | ✓           |
| Publicity event at your business with the parents and children who receive cars                                      | 1                                               | ✓                   | ✓                    |                |                | ✓           |
| Primary marketing position including TV,<br>press releases, social media, email blasts,<br>channel partners, website | 1                                               | 1                   | 1                    | 1              |                |             |
| Opportunity to deliver cars (similar to the prize patrol)                                                            | 1                                               | ✓                   | ✓                    | ✓              | ✓              | ✓           |
| Listing on website                                                                                                   |                                                 |                     |                      | ✓              | ✓              | ✓           |