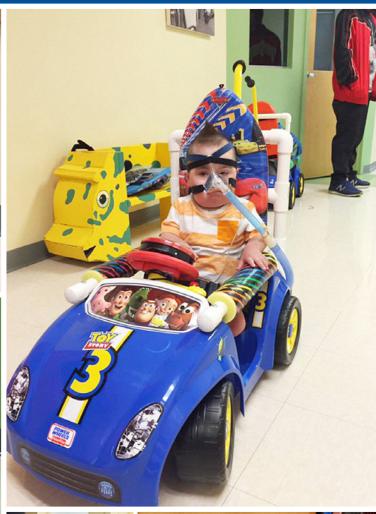

## Sponsor a fleet of cars or a single car for our new Go Baby Go Program.

Go Baby Go gives infants, toddlers, and young children with disabilities the opportunity to explore their world using adaptive power cars. Engineered to specifically meet the needs of each individual child, these cars enhance peer interaction, and increase cognitive and motor skill development. These are critical components in fostering health and wellbeing and setting the stage for exercise and involvement in sports and recreational activities.

This is a new program for the Adaptive Sports Connection. Our goal is to fund a fleet of 50 cars this year for children throughout Central Ohio.

|                                                                                                                      | Go Baby Go<br>Boundless<br>Mobility<br>\$25,000 | Freedom<br>\$15,000 | Laughter<br>\$10,000 | Joy<br>\$5,000 | Fun<br>\$2,500 | Go<br>\$500 |
|----------------------------------------------------------------------------------------------------------------------|-------------------------------------------------|---------------------|----------------------|----------------|----------------|-------------|
| Program exclusivity                                                                                                  | 1                                               |                     |                      |                |                |             |
| Branded fleet of cars                                                                                                | 50 CARS                                         | 30 CARS             | 20 CARS              | 10 CARS        | 5 CARS         | 1 CAR       |
| Individual car sponsor with name                                                                                     |                                                 |                     |                      |                |                | ✓           |
| Publicity event at your business with the parents and children who receive cars                                      | 1                                               | ✓                   | ✓                    |                |                | ✓           |
| Primary marketing position including TV,<br>press releases, social media, email blasts,<br>channel partners, website | 1                                               | 1                   | 1                    | 1              |                |             |
| Opportunity to deliver cars (similar to the prize patrol)                                                            | 1                                               | ✓                   | ✓                    | ✓              | ✓              | ✓           |
| Listing on website                                                                                                   |                                                 |                     |                      | ✓              | ✓              | ✓           |