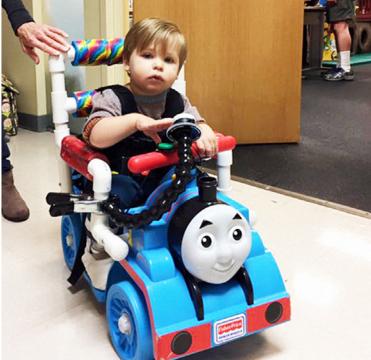

## Sponsor a fleet of cars or a single car for our new Go Baby Go Program.

Go Baby Go gives infants, toddlers, and young children with disabilities the opportunity to explore their world using adaptive power cars. Engineered to specifically meet the needs of each individual child, these cars enhance peer interaction, and increase cognitive and motor skill development. These are critical components in fostering health and wellbeing and setting the stage for exercise and involvement in sports and recreational activities.

This is a new program for the Adaptive Sports Connection. Our goal is to fund a fleet of 50 cars this year for children throughout Central Ohio.

|                                                                                                                      | Go Baby Go<br>Boundless<br>Mobility<br>\$25,000 | Freedom<br>\$15,000 | Laughter<br>\$10,000 | Joy<br>\$5,000 | Fun<br>\$2,500 | Go<br>\$500 |
|----------------------------------------------------------------------------------------------------------------------|-------------------------------------------------|---------------------|----------------------|----------------|----------------|-------------|
| Program exclusivity                                                                                                  | 1                                               |                     |                      |                |                |             |
| Branded fleet of cars                                                                                                | 50 CARS                                         | 30 CARS             | 20 CARS              | 10 CARS        | 5 CARS         | 1 CAR       |
| Individual car sponsor with name                                                                                     |                                                 |                     |                      |                |                | ✓           |
| Publicity event at your business with the parents and children who receive cars                                      | 1                                               | ✓                   | ✓                    |                |                | ✓           |
| Primary marketing position including TV,<br>press releases, social media, email blasts,<br>channel partners, website | 1                                               | 1                   | 1                    | 1              |                |             |
| Opportunity to deliver cars (similar to the prize patrol)                                                            | 1                                               | ✓                   | ✓                    | ✓              | ✓              | ✓           |
| Listing on website                                                                                                   |                                                 |                     |                      | ✓              | ✓              | ✓           |